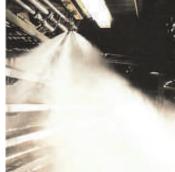

# **Tunnel System**

A large number of studies have shown that major fires in tunnels can only be prevent-ted eff actively if an incipient fire is brought under control as quickly as possible, pre-venting its spread. The usual measures of structural fi re protection or smoke extraction systems alone cannot assure this level of protection. Water mist systems significantly increase the level of safety and availability of tunnels. FOGTEC develops water mist systems to extinguish fires in tunnels across the world.

### **Rail System**

FOGTEC fire detection systems are used alongside FOGTEC fire fighting systems. For passenger areas in particular, water mist has proven to be the most appropriate fire fighting method. It can also be utilized in locomotives and engine rooms.

# **Mobile System**

Mobile FOGTEC systems are used by fire services and industrial operators. The extremely compact systems can be installed in small fire trucks, such as off -road vehicles or pick-ups, or used remotely in at risk areas.

For operations without a fire brigade, or at large companies with long path routes routes, mobile FOGTEC units are a proven and tested rapid intervention system.

EMS offer wide range of pumps and pump system from well-known manufactures.