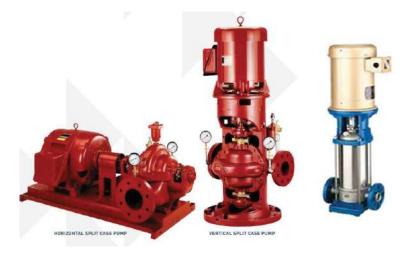

5 KSB Pumps

**EMS** Offers Firefighting Pumps from **PENTAIR FAIRNANKS**. Fairbanks Nijhuis fire pumps are underwriters Laboratories Listed and Factory Manual Approved specially for fire pump services.

Split case capacities range from 250 GPM through 5000 GPM. Vertical in-line rated capacities range from 50 GPM through 1500 GPM. And vertical turbine fire pumps cover 250 GPM through 4500 GPM, all with wide range of rated pressure.

Fairbanks Nijhuis also offer vertical multistage centrifugal pumps which shall be suitable to use as Jockey Pumps

EMS offers Diesel Engines for firefighting pump drivers from CLARKE.

Clarke diesel engines are Underwriters Laboratories Listed and Factory Manual Approved specially for fire pump drivers