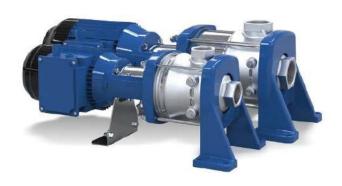

5 KSB Pumps

**EMS** Offers Firefighting Pumps from **PENTAIR FAIRNANKS**. Fairbanks Nijhuis fire pumps are underwriters Laboratories Listed and Factory Manual Approved specially for fire pump services.

Split case capacities range from 250 GPM through 5000 GPM. Vertical in-line rated capacities range from 50 GPM through 1500 GPM. And vertical turbine fire pumps cover 250 GPM through 4500 GPM, all with wide range of rated pressure.

Fairbanks Nijhuis also offer vertical multistage centrifugal pumps which shall be suitable to use as Jockey Pumps

EMS offers Diesel Engines for firefighting pump drivers from CLARKE.

Clarke diesel engines are Underwriters Laboratories Listed and Factory Manual Approved specially for fire pump drivers