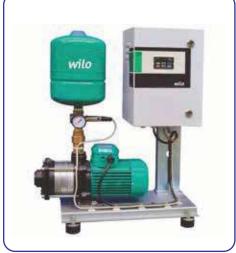

For operations without a fire brigade, or at large companies with long path routes routes, mobile FOGTEC units are a proven and tested rapid intervention system.

EMS offer wide range of pumps and pump system from well-known manufactures.

- Yellow Pumps and systems for HVAC, pressure boosting, water supply and sump & sewage
- ✓ Submersible pumps for water supply from water wells, agriculture, dewatering and industrial applications.
- Pump and pump systems for water supply, sewage disposal and sewage treatment in municipal buildings