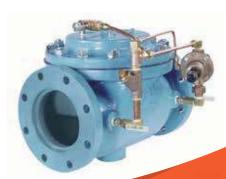

control and fire suppression system release panels provide automatic 24/7 fire protection

**TYCO wet, dry, Pre-action and Deluge water system:** A sprinkler system employing automatic sprinklers that are attached to a piping system containing water, air or nitrogen under pressure

**VIKING** wet, dry, Pre-action and Deluge water system: wet, dry, Pre-action and Deluge water system. A sprinkler system employing automatic sprinklers that are attached to a piping system containing water, air or nitrogen under pressure

A sprinkler system employing automatic sprinklers that are attached to a piping system containing water, air or nitrogen under pressure, the release of which (as from the opening of a sprinkler) permits the water pressure to open a valve known as a dry pipe valve or wet valve, and the water then flows into the piping system and out the opened or closed sprinklers.