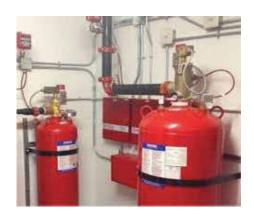

**Hygood FM-200**® systems are internationally accepted as providing reliable and effective fire protection solutions for high value assets, processes and locations, as well as the people who work in these protected areas.

**Hygood Sapphire™**Systems,using 3M™Novec ™1230 Fire Protection Fluid have emerged as the solution of choice for fire extinguishing systems to protect high value assets and processes.

**Room Integrity Test** will be performed as per project requirement and specification. Certified Engineers will lead the test

**ANSUL CO2 High Pressure Carbon Dioxide Systems** are especially effective for non-occupied Hazards such as semiconductor wet benches, control rooms and paint line

**ANSUL R-102 Fire Suppression System** products protect more food service kitchens from fire than any other brand. The R-102 Fire Suppression System incorporates a flexible design with an extremely effective ANSULEX Low pH Liquid Agent

**ANSUL Foam System** is comprised of three parts: foam concentrate, water, and air. When mixed correctly, these parts form a homogeneous foam blanket that extinguishes flames by the combined mechanisms of cooling, separating the flame source from the product surface, suppressing vapors, and smothering. This makes foam suppression systems an effective option for protecting flammable and combustible liquids.