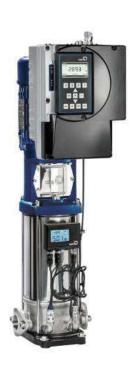

For operations without a fire brigade, or at large companies with long path routes routes, mobile FOGTEC units are a proven and tested rapid intervention system.

EMS offer wide range of pumps and pump system from well-known manufactures.

- Yellow Pumps and systems for HVAC, pressure boosting, water supply and sump & sewage
- ✓ Submersible pumps for water supply from water wells, agriculture, dewatering and industrial applications.
- Pump and pump systems for water supply, sewage disposal and sewage treatment in municipal buildings