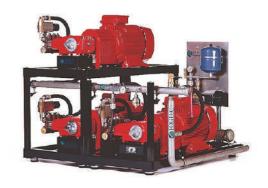

5 KSB Pumps

**EMS** Offers Firefighting Pumps from **PENTAIR FAIRNANKS**. Fairbanks Nijhuis fire pumps are underwriters Laboratories Listed and Factory Manual Approved specially for fire pump services.

Split case capacities range from 250 GPM through 5000 GPM. Vertical in-line rated capacities range from 50 GPM through 1500 GPM. And vertical turbine fire pumps cover 250 GPM through 4500 GPM, all with wide range of rated pressure.

Fairbanks Nijhuis also offer vertical multistage centrifugal pumps which shall be suitable to use as Jockey Pumps

EMS offers Diesel Engines for firefighting pump drivers from CLARKE.

Clarke diesel engines are Underwriters Laboratories Listed and Factory Manual Approved specially for fire pump drivers