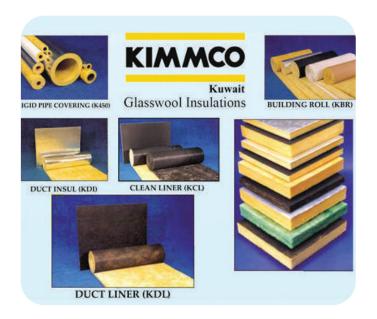

KIMMCO Insulations EMS offers the most well know brand KIMMCO for Fiberglass and Elastomeric Rubber Insulation system. KIMMCO covers all range of insulations related to Pipes and Duct such as Pipe insulation, Rigid board insulation, insulation blankets and duct liners.