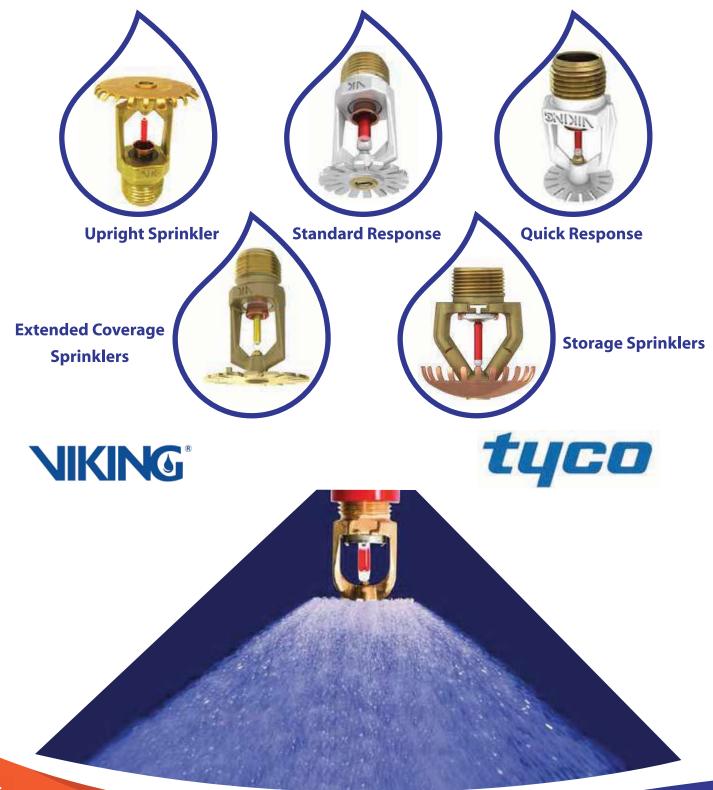

control and fire suppression system release panels provide automatic 24/7 fire protection

**TYCO wet, dry, Pre-action and Deluge water system:** A sprinkler system employing automatic sprinklers that are attached to a piping system containing water, air or nitrogen under pressure

**VIKING** wet, dry, Pre-action and Deluge water system: wet, dry, Pre-action and Deluge water system. A sprinkler system employing automatic sprinklers that are attached to a piping system containing water, air or nitrogen under pressure

A sprinkler system employing automatic sprinklers that are attached to a piping system containing water, air or nitrogen under pressure, the release of which (as from the opening of a sprinkler) permits the water pressure to open a valve known as a dry pipe valve or wet valve, and the water then flows into the piping system and out the opened or closed sprinklers.

EMS is distributor of water sprinkler system from different brand like Tyco, valveIT & Viking

A team of specialists – All over the world For 20 years FOGTEC has been leading in high pressure water mist technology. Project-focused planning and our customer advisory service are based on many years of experience in the industry. A global network of over 45 system partners facilitates the integration of country-specific fire protection regulations and an optimum local on-site service at all levels. From the planning stage right through to installation and maintenance our knowledgeable experts are always on-hand. In coordination with national and local authorities and insurance companies, a 24 hour on-call service and the provision of training for end customers and system partners are also an integral part of our extensive portfolio.