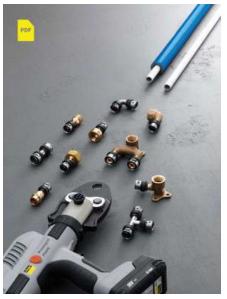

**EMS** Provides complete fitting system for Copper press fittings & Stainless steel Press and Grooved fittings which is one of the fastest, safest, and smartest pipe – joining solutions available. Piping system installation can be completed in a matter of seconds which reduce the time constraints and budget

#### Features & Benefits:

- ✓ Connection can be made wet or dry for quick repairs on existing systems.
- ★ No need for burn permits or fire watches.
- Make sure press connection in less than seven seconds
- Flameless press technology eliminating sweating, brazing & grooving
- Reliable Zero Lead solution with inherently lead-free material

# Multilayer PEX Pipes and fittings

**EMS** Provide Multilayer pipe systems have just taken a great leap forward with the arrival of the Viega Smartpress. The flexible pipe can be quickly and easily prepared straight off the coil enabling connection work to be efficiently conducted 'on the floor' and – with large dimensions up to 63 mm – they are perfectly suited for use in riser and distribution pipes.