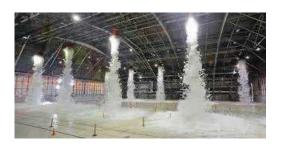

EMS is distributor of water sprinkler system from different brand like Tyco, valveIT & Viking

A team of specialists – All over the world For 20 years FOGTEC has been leading in high pressure water mist technology. Project-focused planning and our customer advisory service are based on many years of experience in the industry. A global network of over 45 system partners facilitates the integration of country-specific fire protection regulations and an optimum local on-site service at all levels. From the planning stage right through to installation and maintenance our knowledgeable experts are always on-hand. In coordination with national and local authorities and insurance companies, a 24 hour on-call service and the provision of training for end customers and system partners are also an integral part of our extensive portfolio.

# **Advantages of High Pressure Water Mist**

- The use of water reduces environmental damage and the hazard to personnel (no pre-warning times required).
- The minimal water consumption significantly reduces water damages.
- Less damage leads to shorter downtimes.
- An individual construction leads to special flexibility, protection of resources and efficient use of materials.
- Straightforward integration in the building thanks to a smaller system configuration (pipes and water tanks.
- High cooling effect, providing greater protection from the effects of heat for both people and materials.
- Longer life time for the system.
- No pre-warning or delay required before activation
- Extinguishing agent produces no corrosive by-products

# **Tunnel System**

A large number of studies have shown that major fires in tunnels can only be prevent-ted eff actively if an incipient fire is brought under control as quickly as possible, pre-venting its spread. The usual measures of structural fi re protection or smoke extraction systems alone cannot assure this level of protection. Water mist systems significantly increase the level of safety and availability of tunnels. FOGTEC develops water mist systems to extinguish fires in tunnels across the world.