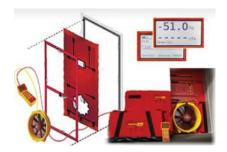

**Hygood Sapphire™**Systems,using 3M™Novec ™1230 Fire Protection Fluid have emerged as the solution of choice for fire extinguishing systems to protect high value assets and processes.

**Room Integrity Test** will be performed as per project requirement and specification. Certified Engineers will lead the test