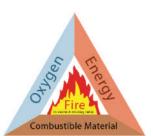

**ANSUL Foam System** is comprised of three parts: foam concentrate, water, and air. When mixed correctly, these parts form a homogeneous foam blanket that extinguishes flames by the combined mechanisms of cooling, separating the flame source from the product surface, suppressing vapors, and smothering. This makes foam suppression systems an effective option for protecting flammable and combustible liquids.