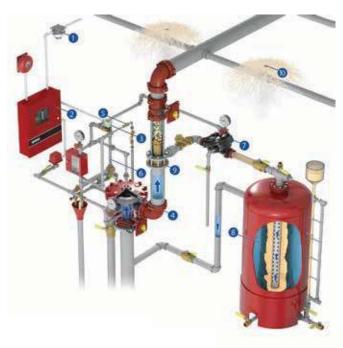

control and fire suppression system release panels provide automatic 24/7 fire protection

**TYCO wet, dry, Pre-action and Deluge water system:** A sprinkler system employing automatic sprinklers that are attached to a piping system containing water, air or nitrogen under pressure

**VIKING** wet, dry, Pre-action and Deluge water system: wet, dry, Pre-action and Deluge water system. A sprinkler system employing automatic sprinklers that are attached to a piping system containing water, air or nitrogen under pressure

A sprinkler system employing automatic sprinklers that are attached to a piping system containing water, air or nitrogen under pressure, the release of which (as from the opening of a sprinkler) permits the water pressure to open a valve known as a dry pipe valve or wet valve, and the water then flows into the piping system and out the opened or closed sprinklers.

EMS is distributor of water sprinkler system from different brand like Tyco, valveIT & Viking

A team of specialists – All over the world For 20 years FOGTEC has been leading in high pressure water mist technology. Project-focused planning and our customer advisory service are based on many years of experience in the industry. A global network of over 45 system partners facilitates the integration of country-specific fire protection regulations and an optimum local on-site service at all levels. From the planning stage right through to installation and maintenance our knowledgeable experts are always on-hand. In coordination with national and local authorities and insurance companies, a 24 hour on-call service and the provision of training for end customers and system partners are also an integral part of our extensive portfolio.