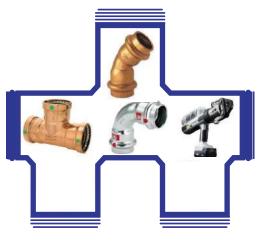

**EMS** Provides complete fitting system for Copper press fittings & Stainless steel Press and Grooved fittings which is one of the fastest, safest, and smartest pipe – joining solutions available. Piping system installation can be completed in a matter of seconds which reduce the time constraints and budget

#### Features & Benefits:

- ✓ Connection can be made wet or dry for quick repairs on existing systems.
- ★ No need for burn permits or fire watches.
- Make sure press connection in less than seven seconds
- Flameless press technology eliminating sweating, brazing & grooving
- Reliable Zero Lead solution with inherently lead-free material

# Multilayer PEX Pipes and fittings

**EMS** Provide Multilayer pipe systems have just taken a great leap forward with the arrival of the Viega Smartpress. The flexible pipe can be quickly and easily prepared straight off the coil enabling connection work to be efficiently conducted 'on the floor' and – with large dimensions up to 63 mm – they are perfectly suited for use in riser and distribution pipes.