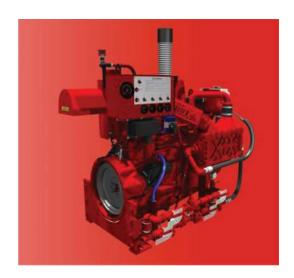

Fairbanks Nijhuis also offer vertical multistage centrifugal pumps which shall be suitable to use as Jockey Pumps

EMS offers Diesel Engines for firefighting pump drivers from CLARKE.

Clarke diesel engines are Underwriters Laboratories Listed and Factory Manual Approved specially for fire pump drivers