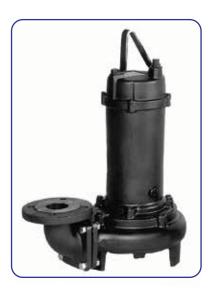

For operations without a fire brigade, or at large companies with long path routes routes, mobile FOGTEC units are a proven and tested rapid intervention system.

EMS offer wide range of pumps and pump system from well-known manufactures.

- Yellow Pumps and systems for HVAC, pressure boosting, water supply and sump & sewage
- ✓ Submersible pumps for water supply from water wells, agriculture, dewatering and industrial applications.
- Pump and pump systems for water supply, sewage disposal and sewage treatment in municipal buildings